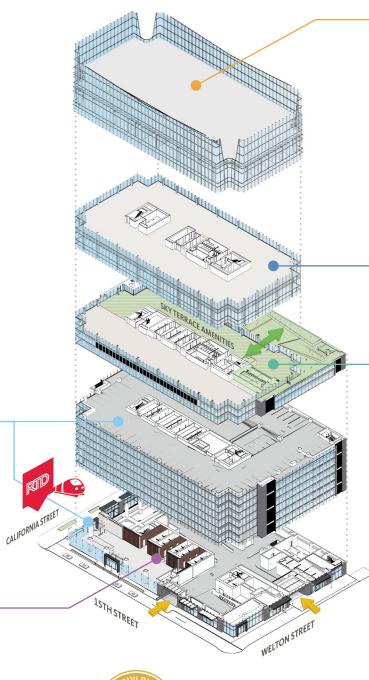

#### ARRIVING

- Touch-free path of travel from the entry door to your office suite
- Direct access from RTD light rail
- Dedicated bike lane and on-site bike storage
- Best-in-downtown 1.7/1000 on-site secure parking
- Touch-free vehicular entries
- Touch-free elevator lobby doors inside garage

#### GOING UP

- Secure touch-free elevator access
- Destination Dispatch elevators to maximize efficiency, reducing wait time and stops
- Touch-free elevator calling via custom smartphone app
- Private service elevator vestibules for secure touch-free deliveries to all office levels

#### IN THE OFFICE

- Touch-free restroom fixtures on all office levels
- Flexible floorplates for open- or closed-office layouts
- Minimum 10-foot clear windows on every office floor for natural daylight
- Enhanced cleaning / disinfecting protocols at a frequency above industry standard
- Hands-free water bottle fillers at every tenant drinking fountain

## INDOOR/OUTDOOF

- All indoor areas are connected to outdoor space via three separate 40-foot operable glass walls for fresh air—unique in Denver
- Downtown's largest 14,600 SF outdoor Sky Terrace with fire pits and flexible seating for safe and easy social distancing
- Indoor/outdoor fitness experience with outdoor fitness lawn + indoor fitness center connected by 40' operable glass walls
- Touch-free entries to men's and women's locker rooms
- Covered outdoor conference room plus two indoor conference rooms complete with prefunction lounge and catering space
- Expansive indoor social lounge with fireplace and catering bar